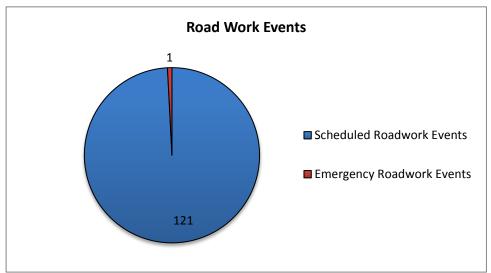

<sup>\*</sup> The DMS used for "Unplanned Events" includes crashes, congestion, visibility, silver alerts, etc.

| 14. Road Work - D   |        |                          |                   |  |
|---------------------|--------|--------------------------|-------------------|--|
| Scheduled           | Emer   | gency                    | Total # Road Work |  |
| Road Work           | Road   | Work                     | Patterns          |  |
| 121                 | ,      | 1                        | 122               |  |
| # DMS Used for Road | d Work | Average # of DMS/Pattern |                   |  |
| 214                 |        |                          | 2                 |  |