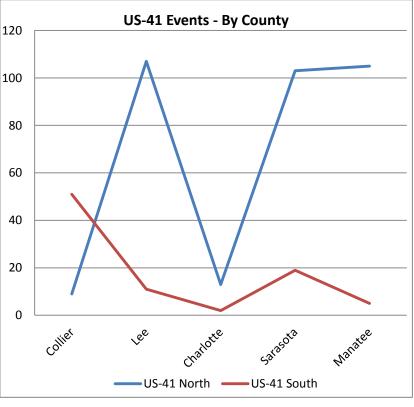

| US-41 Northbound |     |  |
|------------------|-----|--|
| Collier 9        |     |  |
| Lee              | 107 |  |
| Charlotte        | 13  |  |
| Sarasota         | 103 |  |
| Manatee          | 105 |  |
| North Total      | 337 |  |

| US-41 Southbound |    |  |
|------------------|----|--|
| Collier          | 51 |  |
| Lee              | 11 |  |
| Charlotte        | 2  |  |
| Sarasota         | 19 |  |
| Manatee 5        |    |  |
| South Total      | 88 |  |