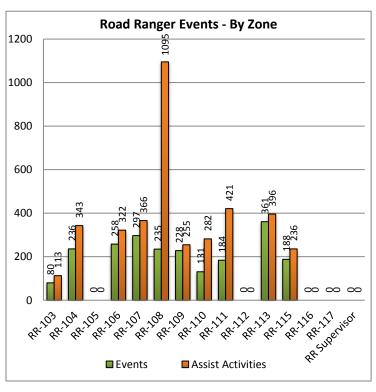

| 20. Road Ranger Events - By Zone: |             |            |  |  |
|-----------------------------------|-------------|------------|--|--|
| Road Ranger                       | Road Ranger | Assist     |  |  |
| Zones                             | Events      | Activities |  |  |
| RR-103                            | 80          | 113        |  |  |
| RR-104                            | 236         | 343        |  |  |
| RR-105                            | 0           | 0          |  |  |
| RR-106                            | 258         | 322        |  |  |
| RR-107                            | 297         | 366        |  |  |
| RR-108                            | 235         | 1095       |  |  |
| RR-109                            | 228         | 255        |  |  |
| RR-110                            | 131         | 282        |  |  |
| RR-111                            | 184         | 421        |  |  |
| RR-112                            | 0           | 0          |  |  |
| RR-113                            | 361         | 396        |  |  |
| RR-115                            | 188         | 236        |  |  |
| RR-116                            | 0           | 0          |  |  |
| RR-117                            | 0           | 0          |  |  |
| RR Supervisor                     | 0           | 0          |  |  |
| Totals 2198 3829                  |             |            |  |  |