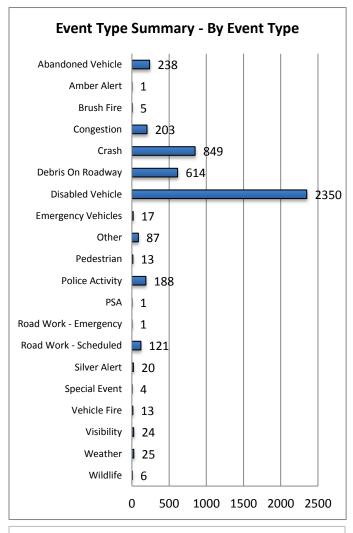

Note: Event Detection Source Categories listed as zero are not included in the above chart.

| 17. Event Type Summary |             |                       |                              |
|------------------------|-------------|-----------------------|------------------------------|
| Event Types            | # of Events | Average On Scene Time | Average<br>Event<br>Duration |
| Abandoned Vehicle      | 238         | 1:41                  | 10:37                        |
| Amber Alert            | 1           | 0:00                  | 2:31                         |
| Bridge Work            | 0           | 0:00                  | 0:00                         |
| Brush Fire             | 5           | 0:11                  | 0:27                         |
| Congestion             | 203         | 0:00                  | 1:08                         |
| Crash                  | 849         | 0:55                  | 1:21                         |
| Debris On Roadway      | 614         | 0:12                  | 0:19                         |
| Disabled Vehicle       | 2350        | 0:23                  | 1:15                         |
| Emergency Vehicles     | 17          | 0:38                  | 0:47                         |
| Evacuation             | 0           | 0:00                  | 0:00                         |
| Flooding               | 0           | 0:00                  | 0:00                         |
| Interagency Coord.     | 0           | 0:00                  | 0:00                         |
| LEO Alert              | 0           | 0:00                  | 0:00                         |
| Other                  | 87          | 0:06                  | 0:12                         |
| Pedestrian             | 13          | 0:21                  | 0:31                         |
| Police Activity        | 188         | 0:18                  | 0:23                         |
| PSA                    | 1           | 0:00                  | 4:04                         |
| Road Work - Emergency  | 1           | 2:52                  | 2:53                         |
| Road Work - Scheduled  | 121         | 0:03                  | 6:08                         |
| Silver Alert           | 20          | 0:00                  | 4:32                         |
| Special Event          | 4           | 0:00                  | 7:47                         |
| Vehicle Fire           | 13          | 1:07                  | 1:15                         |
| Visibility             | 24          | 0:00                  | 2:17                         |
| Weather                | 25          | 0:00                  | 2:17                         |
| Wildlife               | 6           | 0:15                  | 0:35                         |
| Total Events           | 4780        | 0:41                  | 2:33                         |