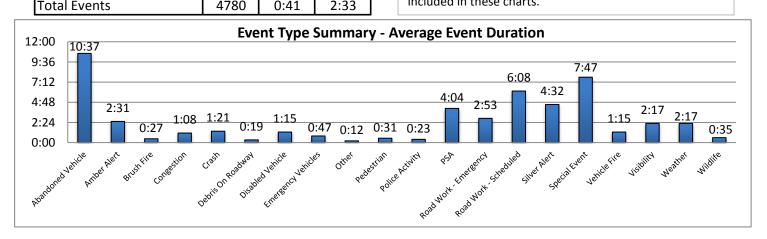

Note: Event Detection Source Categories listed as zero are not included in the above chart.

| 17. Event Type Summary |             |                       |                              |
|------------------------|-------------|-----------------------|------------------------------|
| Event Types            | # of Events | Average On Scene Time | Average<br>Event<br>Duration |
| Abandoned Vehicle      | 238         | 1:41                  | 10:37                        |
| Amber Alert            | 1           | 0:00                  | 2:31                         |
| Bridge Work            | 0           | 0:00                  | 0:00                         |
| Brush Fire             | 5           | 0:11                  | 0:27                         |
| Congestion             | 203         | 0:00                  | 1:08                         |
| Crash                  | 849         | 0:55                  | 1:21                         |
| Debris On Roadway      | 614         | 0:12                  | 0:19                         |
| Disabled Vehicle       | 2350        | 0:23                  | 1:15                         |
| Emergency Vehicles     | 17          | 0:38                  | 0:47                         |
| Evacuation             | 0           | 0:00                  | 0:00                         |
| Flooding               | 0           | 0:00                  | 0:00                         |
| Interagency Coord.     | 0           | 0:00                  | 0:00                         |
| LEO Alert              | 0           | 0:00                  | 0:00                         |
| Other                  | 87          | 0:06                  | 0:12                         |
| Pedestrian             | 13          | 0:21                  | 0:31                         |
| Police Activity        | 188         | 0:18                  | 0:23                         |
| PSA                    | 1           | 0:00                  | 4:04                         |
| Road Work - Emergency  | 1           | 2:52                  | 2:53                         |
| Road Work - Scheduled  | 121         | 0:03                  | 6:08                         |
| Silver Alert           | 20          | 0:00                  | 4:32                         |
| Special Event          | 4           | 0:00                  | 7:47                         |
| Vehicle Fire           | 13          | 1:07                  | 1:15                         |
| Visibility             | 24          | 0:00                  | 2:17                         |
| Weather                | 25          | 0:00                  | 2:17                         |
| Wildlife               | 6           | 0:15                  | 0:35                         |
| Total Events           | 4780        | 0:41                  | 2:33                         |