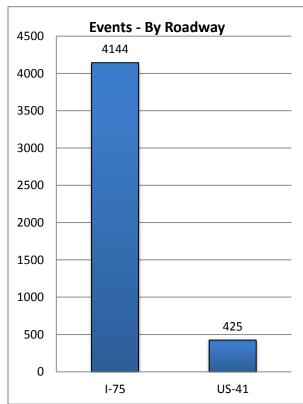

| Total Events on US-41 |
|-----------------------|
| 425                   |

| Total Events on I-75 |
|----------------------|
| 4144                 |

Note: The charts for these tables appear on the following page.