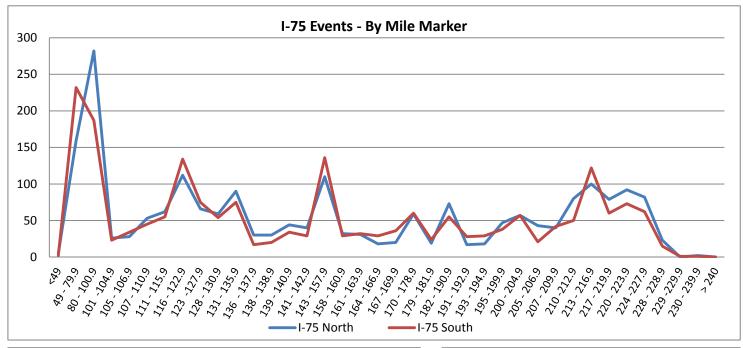

| 15. Event Location | n - Summ | ary By Exit Reference: |      |
|--------------------|----------|------------------------|------|
| I-75 Northbound    |          | I-75 Southbo           | und  |
| Mile <49           | 5        | Mile <49               | 2    |
| Mile 49-79.9       | 159      | Mile 49-79.9           | 232  |
| Mile 80-100.9      | 282      | Mile 80-100.9          | 187  |
| Mile 101-104.9     | 26       | Mile 101-104.9         | 23   |
| Mile 105-106.9     | 28       | Mile 105-106.9         | 34   |
| Mile 107-110.9     | 53       | Mile 107-110.9         | 45   |
| Mile 111-115.9     | 62       | Mile 111-115.9         | 55   |
| Mile 116-122.9     | 112      | Mile 116-122.9         | 134  |
| Mile 123-127.9     | 66       | Mile 123-127.9         | 75   |
| Mile 128-130.9     | 59       | Mile 128-130.9         | 54   |
| Mile 131-135.9     | 90       | Mile 131-135.9         | 75   |
| Mile 136 -137.9    | 30       | Mile 136 -137.9        | 17   |
| Mile 138 -138.9    | 30       | Mile 138 -138.9        | 20   |
| Mile 139 - 140.9   | 44       | Mile 139 - 140.9       | 34   |
| Mile 141 - 142.9   | 40       | Mile 141 - 142.9       | 29   |
| Mile 143 - 157.9   | 110      | Mile 143 - 157.9       | 136  |
| Mile 158 - 160.9   | 32       | Mile 158 - 160.9       | 29   |
| Mile 161 - 163.9   | 31       | Mile 161 - 163.9       | 32   |
| Mile 164 - 166.9   | 18       | Mile 164 - 166.9       | 29   |
| Mile 167 -169.9    | 20       | Mile 167 -169.9        | 36   |
| Mile 170 - 178.9   | 59       | Mile 170 - 178.9       | 60   |
| Mile 179 - 181.9   | 19       | Mile 179 - 181.9       | 24   |
| Mile 182 - 190.9   | 73       | Mile 182 - 190.9       | 55   |
| Mile 191 - 192.9   | 17       | Mile 191 - 192.9       | 28   |
| Mile 193 - 194.9   | 18       | Mile 193 - 194.9       | 29   |
| Mile 195 -199.9    | 47       | Mile 195 -199.9        | 38   |
| Mile 200 - 204.9   | 57       | Mile 200 - 204.9       | 57   |
| Mile 205 - 206.9   | 43       | Mile 205 - 206.9       | 21   |
| Mile 207 - 209.9   | 40       | Mile 207 - 209.9       | 42   |
| Mile 210 -212.9    | 80       | Mile 210 -212.9        | 50   |
| Mile 213 - 216.9   | 100      | Mile 213 - 216.9       | 122  |
| Mile 217 - 219.9   | 79       | Mile 217 - 219.9       | 60   |
| Mile 220 - 223.9   | 92       | Mile 220 - 223.9       | 73   |
| Mile 224 -227.9    | 82       | Mile 224 -227.9        | 62   |
| Mile 228 - 228.9   | 23       | Mile 228 - 228.9       | 15   |
| Mile 229 -229.9    | 0        | Mile 229 -229.9        | 1    |
| Mile 230 - 239.9   | 2        | Mile 230 - 239.9       | 1    |
| > Mile 240         | 0        | > Mile 240             | 0    |
| North Total        | 2128     | South Total            | 2016 |
| <u> </u>           | · ·      |                        |      |