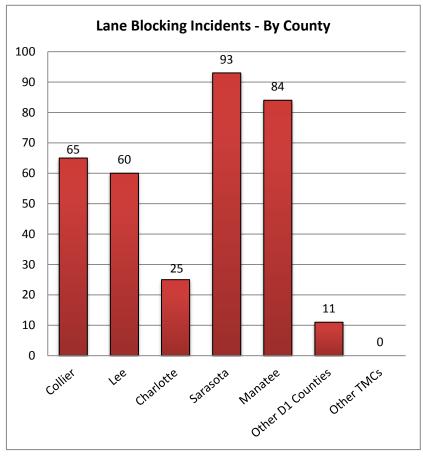

Table 7 includes all lane blocking incidents & events for all 12 District 1 Counties.

| 8. Lane Blocking In | icidents - By Co | ounty and Roa | dway:     |          |         |              |
|---------------------|------------------|---------------|-----------|----------|---------|--------------|
|                     | Collier          | Lee           | Charlotte | Sarasota | Manatee | Other Dist 1 |
| Roadways            | County           | County        | County    | County   | County  | Counties     |
| I-75                | 46               | 30            | 18        | 48       | 62      | -            |
| US-41               | 9                | 19            | 4         | 11       | 19      | -            |
| I-275               | -                | -             | -         | -        | 0       | -            |
| Arterials           | 10               | 11            | 3         | 34       | 3       | 11           |
| Total Incidents     | 65               | 60            | 25        | 93       | 84      | 11           |