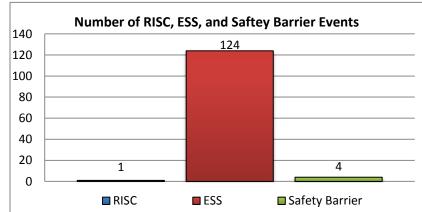

# 3. Number of RISC Events:

| 6. Average Open Roads Policy &              |      |  |  |  |  |
|---------------------------------------------|------|--|--|--|--|
| Normal Traffic Times for I-75 Incidents     |      |  |  |  |  |
| Average Incident Duration From First        | 0:45 |  |  |  |  |
| Responder Arrival to Travel Lane Open       |      |  |  |  |  |
| Average Incident Duration From First        |      |  |  |  |  |
| Responder Notified to Travel Lane Open 1:03 |      |  |  |  |  |
| Average Incident Duration From First        |      |  |  |  |  |
| Responder Notified to Normal Traffic        |      |  |  |  |  |