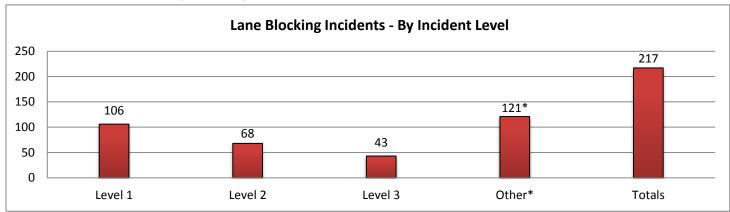

\*These are incidents that occurred outside of the District 1 coverage area but requires SWIFT SunGuide assistance.

9. LANE BLOCKING INCIDENTS - By Incident Level:

| 31 L7 (1 VL L |        |            | ,        | ciaciic Ec |          |          |                  |          |          |                 |          |          |
|---------------|--------|------------|----------|------------|----------|----------|------------------|----------|----------|-----------------|----------|----------|
|               | Co     | llier Cour | nty      | Lee County |          |          | Charlotte County |          |          | Sarasota County |          |          |
|               |        | Lane       | Event    |            | Lane     | Event    |                  | Lane     | Event    |                 | Lane     | Event    |
|               | Events | Duration   | Duration | Events     | Duration | Duration | Events           | Duration | Duration | Evevnts         | Duration | Duration |
| Level 1       | 12     | 0:15       | 0:48     | 29         | 0:13     | 1:23     | 14               | 0:16     | 1:03     | 25              | 0:11     | 2:23     |
| Level 2       | 9      | 1:08       | 1:57     | 16         | 0:59     | 1:21     | 8                | 0:53     | 1:02     | 18              | 1:10     | 1:56     |
| Level 3       | 9      | 2:11       | 2:51     | 10         | 3:41     | 4:01     | 0                | 0:00     | 0:00     | 10              | 1:53     | 2:19     |
| Other*        | 35*    | 6:57       | 7:09     | 5*         | 1:45     | 2:12     | 3*               | 6:09     | 6:13     | 40*             | 5:54     | 5:59     |
| Totals        | 30     | 1:05       | 1:45     | 55         | 1:04     | 1:51     | 22               | 0:29     | 1:02     | 53              | 0:50     | 2:13     |

|         | Ma     | natee Cou | ınty     | Other Dist 1 Co |          | unties   | Other Distrcit TMCs |          |          | Total   |          |          |
|---------|--------|-----------|----------|-----------------|----------|----------|---------------------|----------|----------|---------|----------|----------|
|         |        | Lane      | Event    |                 | Lane     | Event    |                     | Lane     | Event    |         | Lane     | Event    |
|         | Events | Duration  | Duration | Events          | Duration | Duration | Events              | Duration | Duration | Evevnts | Duration | Duration |
| Level 1 | 26     | 0:16      | 1:46     | 0               | 0:00     | 0:00     | 0                   | 0:00     | 0:00     | 106     | 0:13     | 1:36     |
| Level 2 | 17     | 1:02      | 1:46     | 0               | 0:00     | 0:00     | 0                   | 0:00     | 0:00     | 68      | 1:03     | 1:39     |
| Level 3 | 9      | 1:16      | 1:34     | 5               | 8:28     | 8:56     | 0                   | 0:00     | 0:00     | 43      | 3:00     | 3:26     |
| Other*  | 32*    | 6:10      | 6:14     | 6*              | 2:19     | 2:21     | 0*                  | 0:00     | 0:00     | 121*    | 5:55     | 6:03     |
| Totals  | 52     | 0:41      | 1:43     | 5               | 8:28     | 8:56     | 0                   | 0:00     | 0:00     | 217     | 1:02     | 1:58     |

<sup>\*</sup>Incidents classified as "Other" are police activity or scheduled road work, and are not included in the Level 1, 2, & 3 totals.

| 10. SunGuide Events - | by Event | Туре:  |           |          |         |           |             |           |
|-----------------------|----------|--------|-----------|----------|---------|-----------|-------------|-----------|
|                       | Collier  | Lee    | Charlotte | Sarasota | Manatee | Other D-1 | Other Dist. | Total #   |
| Incidents             | County   | County | County    | County   | County  | Counties  | TMCs        | of Events |
| Abandoned Vehicle     | 46       | 74     | 37        | 53       | 27      | 0         | 0           | 237       |
| Amber Alerts          | 0        | 1      | 0         | 0        | 0       | 0         | 0           | 1         |
| Bridge Work           | 0        | 0      | 0         | 0        | 0       | 0         | 0           | 0         |
| Brush Fire            | 0        | 3      | 1         | 0        | 1       | 0         | 0           | 5         |
| Congestion            | 11       | 46     | 5         | 59       | 82      | 0         | 0           | 203       |
| Crash                 | 72       | 228    | 47        | 222      | 274     | 5         | 1           | 849       |
| Debris                | 96       | 162    | 84        | 144      | 126     | 0         | 2           | 614       |
| Disabled Vehicle      | 835      | 579    | 175       | 394      | 362     | 0         | 6           | 2351      |
| Emergency Vehicles    | 3        | 3      | 3         | 4        | 4       | 0         | 0           | 17        |
| Evacuation            | 0        | 0      | 0         | 0        | 0       | 0         | 0           | 0         |
| Flooding              | 0        | 0      | 0         | 0        | 0       | 0         | 0           | 0         |
| Interagency Coord.    | 0        | 0      | 0         | 0        | 0       | 0         | 0           | 0         |
| LEO Alerts            | 0        | 0      | 0         | 0        | 0       | 0         | 0           | 0         |
| Other                 | 15       | 16     | 13        | 26       | 16      | 0         | 1           | 87        |
| Pedestrian            | 3        | 6      | 0         | 2        | 2       | 0         | 0           | 13        |
| Police Activity       | 72       | 64     | 20        | 19       | 13      | 0         | 0           | 188       |
| PSA                   | 1        | 0      | 0         | 0        | 0       | 0         | 0           | 1         |
| Road Work - Emergency | 0        | 0      | 0         | 1        | 0       | 0         | 0           | 1         |
| Road Work - Scheduled | 33       | 7      | 3         | 41       | 31      | 6         | 0           | 121       |
| Silver Alert          | 0        | 20     | 0         | 0        | 0       | 0         | 0           | 20        |
| Special Events        | 0        | 4      | 0         | 0        | 0       | 0         | 0           | 4         |
| Vehicle Fire          | 1        | 3      | 1         | 7        | 1       | 0         | 0           | 13        |
| Visibility            | 7        | 6      | 4         | 4        | 3       | 0         | 0           | 24        |
| Weather               | 8        | 4      | 1         | 5        | 7       | 0         | 0           | 25        |
| Wildlife              | 2        | 0      | 0         | 4        | 0       | 0         | 0           | 6         |
| Total Incidents       | 1205     | 1226   | 394       | 985      | 949     | 11        | 10          | 4780      |