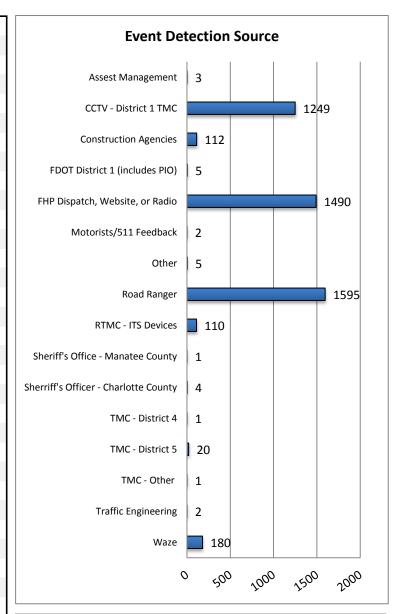

| 16. Event Detection Source:               |      |        |
|-------------------------------------------|------|--------|
| Assest Management (includes Dbi & ICA)    | 3    | 0.1%   |
| CCTV - District 1 TMC                     | 1249 | 26.1%  |
| CCTV - Other                              | 0    | 0.0%   |
| Construction Agencies                     | 112  | 2.3%   |
| County and Local Law Enforcement          | 0    | 0.0%   |
| Emergency Operations Centers              | 0    | 0.0%   |
| Emergency Responders                      | 0    | 0.0%   |
| FDOT District 1 ITS Managers              | 0    | 0.0%   |
| FDOT District 1 (includes PIO)            | 5    | 0.1%   |
| FDOT Maintenance                          | 0    | 0.0%   |
| FHP Dispatch, Website, or Radio           | 1490 | 31.2%  |
| FHP Incident Alerts                       | 0    | 0.0%   |
| Fire Department                           | 0    | 0.0%   |
| HazMat/DEP                                | 0    | 0.0%   |
| мссо                                      | 0    | 0.0%   |
| Media                                     | 0    | 0.0%   |
| Motorists/511 Feedback                    | 2    | 0.0%   |
| Other                                     | 5    | 0.1%   |
| Other Airport                             | 0    | 0.0%   |
| Other Field Personnel                     | 0    | 0.0%   |
| Road Ranger                               | 1595 | 33.4%  |
| RTMC - ITS Devices (TSS & Safety Barrier) | 110  | 2.3%   |
| RTMC Scanner                              | 0    | 0.0%   |
| RTMC Staff (On Scene)                     | 0    | 0.0%   |
| Sherriff's Officer - Charlotte County     | 4    | 0.1%   |
| Sheriff's Office - Collier County         | 0    | 0.0%   |
| Sheriff's Office - Lee County             | 0    | 0.0%   |
| Sheriff's Office - Manatee County         | 1    | 0.0%   |
| Sheriff's Office - Sarasota County        | 0    | 0.0%   |
| SW Florida Internantion Airport           | 0    | 0.0%   |
| TMC - District 4                          | 1    | 0.0%   |
| TMC - District 5                          | 20   | 0.4%   |
| TMC - District 7                          | 0    | 0.0%   |
| TMC - Other                               | 1    | 0.0%   |
| Tow Truck Companies                       | 0    | 0.0%   |
| Traffic Engineering                       | 2    | 0.0%   |
| Waze                                      | 180  | 3.8%   |
| Total Number of Incidents                 | 4780 | 100.0% |

Note: Event Detection Source Categories listed as zero are not included in the above chart.

| 17. Event Type Summary |             |                       |                              |
|------------------------|-------------|-----------------------|------------------------------|
| Event Types            | # of Events | Average On Scene Time | Average<br>Event<br>Duration |
| Abandoned Vehicle      | 238         | 1:41                  | 10:37                        |
| Amber Alert            | 1           | 0:00                  | 2:31                         |
| Bridge Work            | 0           | 0:00                  | 0:00                         |
| Brush Fire             | 5           | 0:11                  | 0:27                         |
| Congestion             | 203         | 0:00                  | 1:08                         |
| Crash                  | 849         | 0:55                  | 1:21                         |
| Debris On Roadway      | 614         | 0:12                  | 0:19                         |
| Disabled Vehicle       | 2350        | 0:23                  | 1:15                         |
| Emergency Vehicles     | 17          | 0:38                  | 0:47                         |
| Evacuation             | 0           | 0:00                  | 0:00                         |
| Flooding               | 0           | 0:00                  | 0:00                         |
| Interagency Coord.     | 0           | 0:00                  | 0:00                         |
| LEO Alert              | 0           | 0:00                  | 0:00                         |
| Other                  | 87          | 0:06                  | 0:12                         |
| Pedestrian             | 13          | 0:21                  | 0:31                         |
| Police Activity        | 188         | 0:18                  | 0:23                         |
| PSA                    | 1           | 0:00                  | 4:04                         |
| Road Work - Emergency  | 1           | 2:52                  | 2:53                         |
| Road Work - Scheduled  | 121         | 0:03                  | 6:08                         |
| Silver Alert           | 20          | 0:00                  | 4:32                         |
| Special Event          | 4           | 0:00                  | 7:47                         |
| Vehicle Fire           | 13          | 1:07                  | 1:15                         |
| Visibility             | 24          | 0:00                  | 2:17                         |
| Weather                | 25          | 0:00                  | 2:17                         |
| Wildlife               | 6           | 0:15                  | 0:35                         |
| Total Events           | 4780        | 0:41                  | 2:33                         |