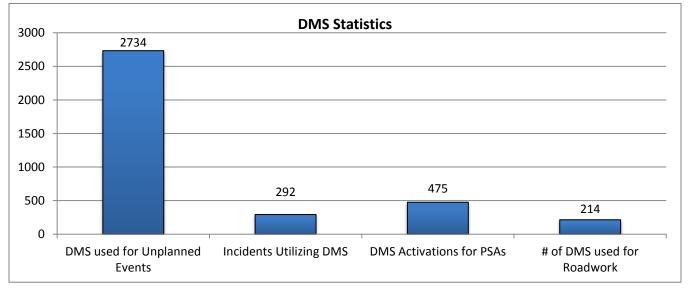

| 12. Event DMS Statistics: |                     |                       |                     |
|---------------------------|---------------------|-----------------------|---------------------|
| Number of DMS Used for    | Number of Incidents | Average Number of DMS | Average DMS Message |
| Unplanned Events*:        | Utilizing DMS       | per Incident          | Duration            |
| 2734                      | 292                 | 9                     | 2:46                |

| 13. PSA - DMS Activations:            |  |  |  |  |  |  |  |
|---------------------------------------|--|--|--|--|--|--|--|
| Number of Public Service Announcement |  |  |  |  |  |  |  |
| DMS Activations                       |  |  |  |  |  |  |  |
| 475                                   |  |  |  |  |  |  |  |

<sup>\*</sup> The DMS used for "Unplanned Events" includes crashes, congestion, visibility, silver alerts, etc.

| 14. Road Work - D   |        |                          |                   |  |
|---------------------|--------|--------------------------|-------------------|--|
| Scheduled           | Emer   | gency                    | Total # Road Work |  |
| Road Work           | Road   | Work                     | Patterns          |  |
| 121                 | ,      | 1                        | 122               |  |
| # DMS Used for Road | d Work | Average # of DMS/Pattern |                   |  |
| 214                 |        |                          | 2                 |  |