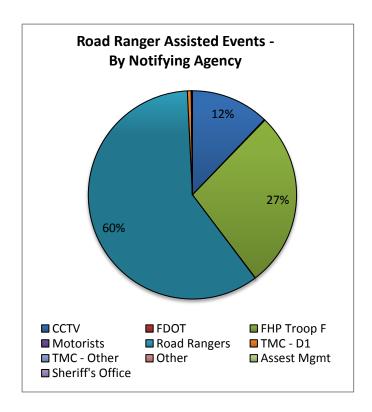

| 21. Road Ranger Assisted Events - |           |        |  |  |  |
|-----------------------------------|-----------|--------|--|--|--|
| By Notifying Agency:              |           |        |  |  |  |
| Notifying                         | Number of | % of   |  |  |  |
| Agency                            | Events    | Events |  |  |  |
| CCTV                              | 325       | 11.8%  |  |  |  |
| FDOT                              | 3         | 0.1%   |  |  |  |
| FHP Troop F                       | 734       | 26.6%  |  |  |  |
| Motorists                         | 1         | 0.0%   |  |  |  |
| Road Rangers                      | 1592      | 57.7%  |  |  |  |
| TMC - D1                          | 16        | 0.6%   |  |  |  |
| TMC - Other                       | 1         | 0.0%   |  |  |  |
| Other                             | 1         | 0.0%   |  |  |  |
| Assest Mgmt                       | 1         | 0.0%   |  |  |  |
| Sheriff's Office                  | 2         | 0.1%   |  |  |  |
| Waze                              | 83        | 3.0%   |  |  |  |
| Totals 2759 100.0%                |           |        |  |  |  |