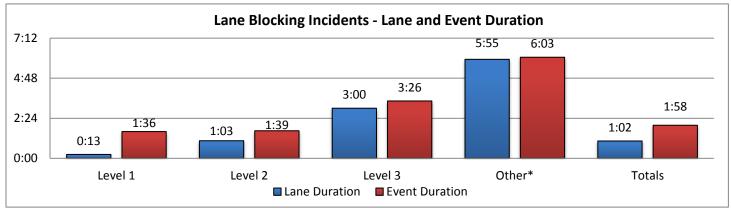

\*These are incidents that occurred outside of the District 1 coverage area but requires SWIFT SunGuide assistance.

9. LANE BLOCKING INCIDENTS - By Incident Level:

| 31 L7 (1 VL L |        |            | ,        | ciaciic Ec |          |          |                  |          |          |                 |          |          |
|---------------|--------|------------|----------|------------|----------|----------|------------------|----------|----------|-----------------|----------|----------|
|               | Co     | llier Cour | nty      | Lee County |          |          | Charlotte County |          |          | Sarasota County |          |          |
|               |        | Lane       | Event    |            | Lane     | Event    |                  | Lane     | Event    |                 | Lane     | Event    |
|               | Events | Duration   | Duration | Events     | Duration | Duration | Events           | Duration | Duration | Evevnts         | Duration | Duration |
| Level 1       | 12     | 0:15       | 0:48     | 29         | 0:13     | 1:23     | 14               | 0:16     | 1:03     | 25              | 0:11     | 2:23     |
| Level 2       | 9      | 1:08       | 1:57     | 16         | 0:59     | 1:21     | 8                | 0:53     | 1:02     | 18              | 1:10     | 1:56     |
| Level 3       | 9      | 2:11       | 2:51     | 10         | 3:41     | 4:01     | 0                | 0:00     | 0:00     | 10              | 1:53     | 2:19     |
| Other*        | 35*    | 6:57       | 7:09     | 5*         | 1:45     | 2:12     | 3*               | 6:09     | 6:13     | 40*             | 5:54     | 5:59     |
| Totals        | 30     | 1:05       | 1:45     | 55         | 1:04     | 1:51     | 22               | 0:29     | 1:02     | 53              | 0:50     | 2:13     |

|         | Ma     | natee Cou | ınty     | Other Dist 1 Co |          | unties   | Other Distrcit TMCs |          |          | Total   |          |          |
|---------|--------|-----------|----------|-----------------|----------|----------|---------------------|----------|----------|---------|----------|----------|
|         |        | Lane      | Event    |                 | Lane     | Event    |                     | Lane     | Event    |         | Lane     | Event    |
|         | Events | Duration  | Duration | Events          | Duration | Duration | Events              | Duration | Duration | Evevnts | Duration | Duration |
| Level 1 | 26     | 0:16      | 1:46     | 0               | 0:00     | 0:00     | 0                   | 0:00     | 0:00     | 106     | 0:13     | 1:36     |
| Level 2 | 17     | 1:02      | 1:46     | 0               | 0:00     | 0:00     | 0                   | 0:00     | 0:00     | 68      | 1:03     | 1:39     |
| Level 3 | 9      | 1:16      | 1:34     | 5               | 8:28     | 8:56     | 0                   | 0:00     | 0:00     | 43      | 3:00     | 3:26     |
| Other*  | 32*    | 6:10      | 6:14     | 6*              | 2:19     | 2:21     | 0*                  | 0:00     | 0:00     | 121*    | 5:55     | 6:03     |
| Totals  | 52     | 0:41      | 1:43     | 5               | 8:28     | 8:56     | 0                   | 0:00     | 0:00     | 217     | 1:02     | 1:58     |