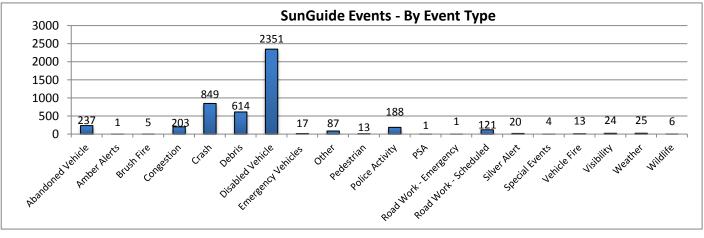

<sup>\*</sup>Incidents classified as "Other" are police activity or scheduled road work, and are not included in the Level 1, 2, & 3 totals.

| 10. SunGuide Events - | by Event | Туре:  |           |          |         |           |             |           |
|-----------------------|----------|--------|-----------|----------|---------|-----------|-------------|-----------|
|                       | Collier  | Lee    | Charlotte | Sarasota | Manatee | Other D-1 | Other Dist. | Total #   |
| Incidents             | County   | County | County    | County   | County  | Counties  | TMCs        | of Events |
| Abandoned Vehicle     | 46       | 74     | 37        | 53       | 27      | 0         | 0           | 237       |
| Amber Alerts          | 0        | 1      | 0         | 0        | 0       | 0         | 0           | 1         |
| Bridge Work           | 0        | 0      | 0         | 0        | 0       | 0         | 0           | 0         |
| Brush Fire            | 0        | 3      | 1         | 0        | 1       | 0         | 0           | 5         |
| Congestion            | 11       | 46     | 5         | 59       | 82      | 0         | 0           | 203       |
| Crash                 | 72       | 228    | 47        | 222      | 274     | 5         | 1           | 849       |
| Debris                | 96       | 162    | 84        | 144      | 126     | 0         | 2           | 614       |
| Disabled Vehicle      | 835      | 579    | 175       | 394      | 362     | 0         | 6           | 2351      |
| Emergency Vehicles    | 3        | 3      | 3         | 4        | 4       | 0         | 0           | 17        |
| Evacuation            | 0        | 0      | 0         | 0        | 0       | 0         | 0           | 0         |
| Flooding              | 0        | 0      | 0         | 0        | 0       | 0         | 0           | 0         |
| Interagency Coord.    | 0        | 0      | 0         | 0        | 0       | 0         | 0           | 0         |
| LEO Alerts            | 0        | 0      | 0         | 0        | 0       | 0         | 0           | 0         |
| Other                 | 15       | 16     | 13        | 26       | 16      | 0         | 1           | 87        |
| Pedestrian            | 3        | 6      | 0         | 2        | 2       | 0         | 0           | 13        |
| Police Activity       | 72       | 64     | 20        | 19       | 13      | 0         | 0           | 188       |
| PSA                   | 1        | 0      | 0         | 0        | 0       | 0         | 0           | 1         |
| Road Work - Emergency | 0        | 0      | 0         | 1        | 0       | 0         | 0           | 1         |
| Road Work - Scheduled | 33       | 7      | 3         | 41       | 31      | 6         | 0           | 121       |
| Silver Alert          | 0        | 20     | 0         | 0        | 0       | 0         | 0           | 20        |
| Special Events        | 0        | 4      | 0         | 0        | 0       | 0         | 0           | 4         |
| Vehicle Fire          | 1        | 3      | 1         | 7        | 1       | 0         | 0           | 13        |
| Visibility            | 7        | 6      | 4         | 4        | 3       | 0         | 0           | 24        |
| Weather               | 8        | 4      | 1         | 5        | 7       | 0         | 0           | 25        |
| Wildlife              | 2        | 0      | 0         | 4        | 0       | 0         | 0           | 6         |
| Total Incidents       | 1205     | 1226   | 394       | 985      | 949     | 11        | 10          | 4780      |