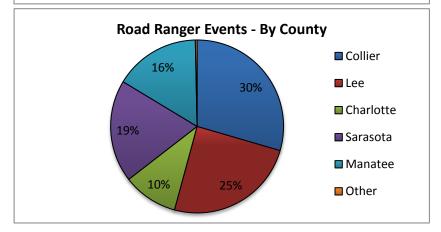

| 19. Road Ranger Events By County: |             |  |  |
|-----------------------------------|-------------|--|--|
| District 1                        | Road Ranger |  |  |
| Counties                          | Events      |  |  |
| Collier                           | 814         |  |  |
| Lee                               | 682         |  |  |
| Charlotte                         | 284         |  |  |
| Sarasota                          | 528         |  |  |
| Manatee                           | 442         |  |  |
| Other                             | 9           |  |  |
| Totals                            | 2759        |  |  |