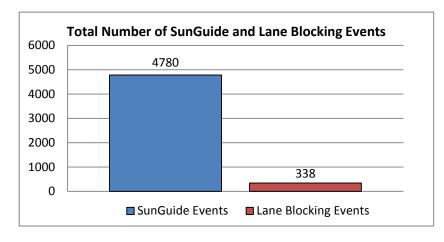

Please note that all times in this report are in HH:MM format except where specifically noted.

| 1. Total Number of SunGuide Events: |
|-------------------------------------|
| 4780                                |

| 2. | Number of Lane Blocking Events: |
|----|---------------------------------|
|    | 338                             |