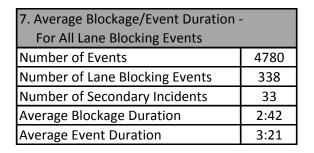

Table 7 includes all lane blocking incidents & events for all 12 District 1 Counties.

| 8. Lane Blocking In | icidents - By Co | ounty and Roa | dway:     |          |         |              |
|---------------------|------------------|---------------|-----------|----------|---------|--------------|
|                     | Collier          | Lee           | Charlotte | Sarasota | Manatee | Other Dist 1 |
| Roadways            | County           | County        | County    | County   | County  | Counties     |
| I-75                | 46               | 30            | 18        | 48       | 62      | -            |
| US-41               | 9                | 19            | 4         | 11       | 19      | -            |
| I-275               | -                | -             | -         | -        | 0       | -            |
| Arterials           | 10               | 11            | 3         | 34       | 3       | 11           |
| Total Incidents     | 65               | 60            | 25        | 93       | 84      | 11           |