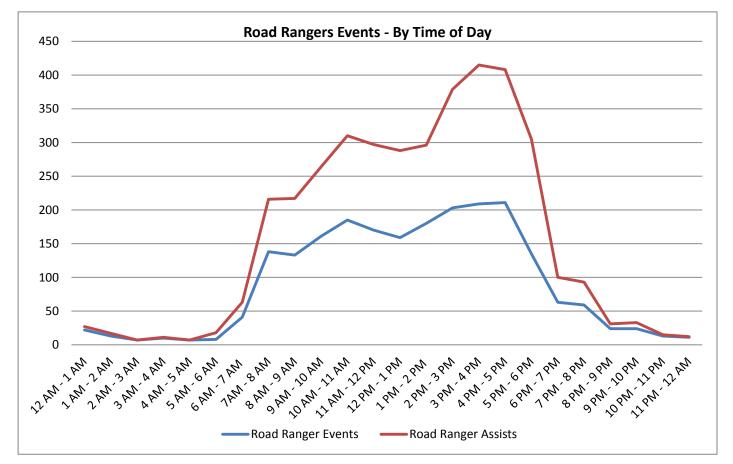

| 22. Road Ranger Assisted Events - |
|-----------------------------------|
| By Time of Day:                   |

| By Time of Day | <i>y</i> : |         |
|----------------|------------|---------|
| Time           | RR         | RR      |
| of Day         | Events     | Assists |
| 12 AM - 1 AM   | 22         | 27      |
| 1 AM - 2 AM    | 13         | 17      |
| 2 AM - 3 AM    | 7          | 7       |
| 3 AM - 4 AM    | 10         | 11      |
| 4 AM - 5 AM    | 7          | 7       |
| 5 AM - 6 AM    | 8          | 18      |
| 6 AM - 7 AM    | 41         | 63      |
| 7AM - 8 AM     | 138        | 216     |
| 8 AM - 9 AM    | 133        | 217     |
| 9 AM - 10 AM   | 161        | 264     |
| 10 AM - 11 AM  | 185        | 310     |
| 11 AM - 12 PM  | 170        | 297     |

| Time          | RR     | RR      |
|---------------|--------|---------|
| of Day        | Events | Assists |
| 12 PM - 1 PM  | 159    | 288     |
| 1 PM - 2 PM   | 180    | 296     |
| 2 PM - 3 PM   | 203    | 379     |
| 3 PM - 4 PM   | 209    | 415     |
| 4 PM - 5 PM   | 211    | 408     |
| 5 PM - 6 PM   | 135    | 305     |
| 6 PM - 7 PM   | 63     | 100     |
| 7 PM - 8 PM   | 59     | 93      |
| 8 PM - 9 PM   | 24     | 31      |
| 9 PM - 10 PM  | 24     | 33      |
| 10 PM - 11 PM | 13     | 15      |
| 11 PM - 12 AM | 11     | 12      |
| Totals        | 2186   | 3829    |