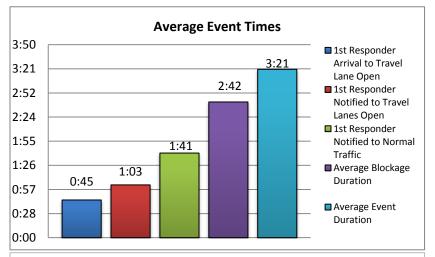

# 3. Number of RISC Events:

| 6. Average Open Roads Policy &              |      |  |  |  |  |
|---------------------------------------------|------|--|--|--|--|
| Normal Traffic Times for I-75 Incidents     |      |  |  |  |  |
| Average Incident Duration From First        | 0:45 |  |  |  |  |
| Responder Arrival to Travel Lane Open       |      |  |  |  |  |
| Average Incident Duration From First        |      |  |  |  |  |
| Responder Notified to Travel Lane Open 1:03 |      |  |  |  |  |
| Average Incident Duration From First        |      |  |  |  |  |
| Responder Notified to Normal Traffic        |      |  |  |  |  |

Note: Table 6 includes lane blocking incidents for I-75 and only includes Crash, Debris on Roadway, Disabled Vehicles, Emergency Vehicles, Flooding, Other, Pedestrian, Police Activity, and Vehicle Fire Events.