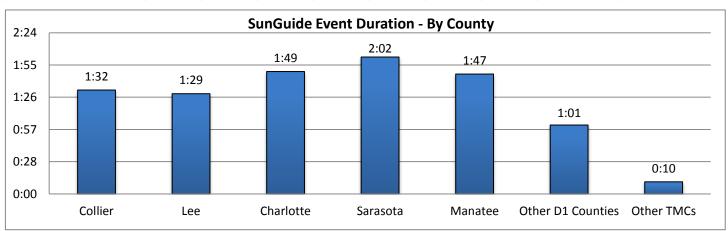

Note: Incident categories that are listed as zero are not included in the chart below.

| 11. SunGuide Event Duration (Average) - by Event Type: |         |        |           |          |         |           |             |          |
|--------------------------------------------------------|---------|--------|-----------|----------|---------|-----------|-------------|----------|
|                                                        | Collier | Lee    | Charlotte | Sarasota | Manatee | Other D-1 | Other Dist. | All      |
| Incidents                                              | County  | County | County    | County   | County  | Counties  | TMCs        | Counties |
| Abandoned Vehicle                                      | 12:43   | 9:20   | 11:02     | 10:20    | 10:57   | 0:00      | 0:00        | 10:39    |
| Amber Alerts                                           | 0:00    | 2:31   | 0:00      | 0:00     | 0:00    | 0:00      | 0:00        | 2:31     |
| Bridge Work                                            | 0:00    | 0:00   | 0:00      | 0:00     | 0:00    | 0:00      | 0:00        | 0:00     |
| Brush Fire                                             | 0:00    | 0:31   | 0:17      | 0:00     | 0:25    | 0:00      | 0:00        | 0:27     |
| Congestion                                             | 0:58    | 0:45   | 0:41      | 1:24     | 1:13    | 0:00      | 0:00        | 1:08     |
| Crash                                                  | 1:26    | 1:08   | 1:15      | 1:17     | 1:32    | 1:47      | 0:54        | 1:20     |
| Debris                                                 | 0:17    | 0:17   | 0:14      | 0:28     | 0:17    | 0:00      | 0:03        | 0:19     |
| Disabled Vehicle                                       | 0:58    | 1:01   | 1:04      | 1:52     | 1:42    | 0:00      | 0:03        | 1:14     |
| Emergency Vehicles                                     | 0:31    | 1:34   | 0:37      | 0:40     | 0:37    | 0:00      | 0:00        | 0:46     |
| Evacuation                                             | 0:00    | 0:00   | 0:00      | 0:00     | 0:00    | 0:00      | 0:00        | 0:00     |
| Flooding                                               | 0:00    | 0:00   | 0:00      | 0:00     | 0:00    | 0:00      | 0:00        | 0:00     |
| Interagency Coord.                                     | 0:00    | 0:00   | 0:00      | 0:00     | 0:00    | 0:00      | 0:00        | 0:00     |
| LEO Alerts                                             | 0:00    | 0:00   | 0:00      | 0:00     | 0:00    | 0:00      | 0:00        | 0:00     |
| Other                                                  | 0:18    | 0:06   | 0:05      | 0:11     | 0:17    | 0:00      | 0:27        | 0:11     |
| Pedestrian                                             | 0:23    | 0:40   | 0:00      | 0:46     | 0:04    | 0:00      | 0:00        | 0:31     |
| Police Activity                                        | 0:23    | 0:25   | 0:26      | 0:16     | 0:17    | 0:00      | 0:00        | 0:22     |
| PSA                                                    | 4:04    | 0:00   | 0:00      | 0:00     | 0:00    | 0:00      | 0:00        | 4:04     |
| Road Work - Emergency                                  | 0:00    | 0:00   | 0:00      | 2:53     | 0:00    | 0:00      | 0:00        | 2:53     |
| Road Work - Scheduled                                  | 7:33    | 2:18   | 6:13      | 5:59     | 6:25    | 0:23      | 0:00        | 6:02     |
| Silver Alert                                           | 0:00    | 4:32   | 0:00      | 0:00     | 0:00    | 0:00      | 0:00        | 4:32     |
| Special Events                                         | 0:00    | 7:47   | 0:00      | 0:00     | 0:00    | 0:00      | 0:00        | 7:47     |
| Vehicle Fire                                           | 1:59    | 1:02   | 0:36      | 1:19     | 1:27    | 0:00      | 0:00        | 1:15     |
| Visibility                                             | 2:10    | 2:07   | 1:49      | 3:12     | 2:15    | 0:00      | 0:00        | 2:16     |
| Weather                                                | 2:56    | 4:13   | 3:02      | 0:58     | 1:16    | 0:00      | 0:00        | 2:16     |
| Wildlife                                               | 1:10    | 0:00   | 0:00      | 0:17     | 0:00    | 0:00      | 0:00        | 0:34     |
| Total Incidents                                        | 1:32    | 1:29   | 1:49      | 2:02     | 1:47    | 1:01      | 0:10        | 1:42     |