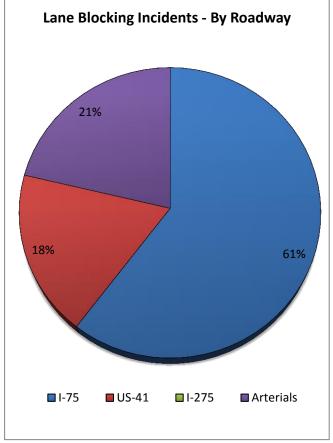

Table 7 includes all lane blocking incidents & events for all 12 District 1 Counties.

| 8. Lane Blocking In | icidents - By Co | ounty and Roa | dway:     |          |         |              |
|---------------------|------------------|---------------|-----------|----------|---------|--------------|
|                     | Collier          | Lee           | Charlotte | Sarasota | Manatee | Other Dist 1 |
| Roadways            | County           | County        | County    | County   | County  | Counties     |
| I-75                | 46               | 30            | 18        | 48       | 62      | -            |
| US-41               | 9                | 19            | 4         | 11       | 19      | -            |
| I-275               | -                | -             | -         | -        | 0       | -            |
| Arterials           | 10               | 11            | 3         | 34       | 3       | 11           |
| Total Incidents     | 65               | 60            | 25        | 93       | 84      | 11           |

|                 | District 7* | District 6* | District 4* | FL Turnpike* | Total Incidents |
|-----------------|-------------|-------------|-------------|--------------|-----------------|
| Roadways        | TMC         | TMC         | TMC         | TMC          | By Roadway      |
| I-75            | 0           | 0           | 0           | -            | 204             |
| US-41           | 0           | 0           | -           | -            | 62              |
| I-275           | 0           | -           | -           | -            | 0               |
| Arterials       | 0           | 0           | 0           | 0            | 72              |
| Total Incidents | 0           | 0           | 0           | 0            | 338             |